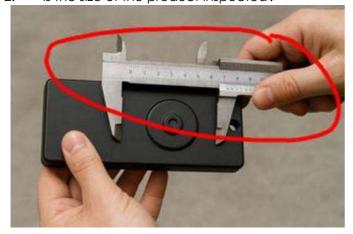

## Production Quality Control

| Q# | QUESTION                                                                              | RESPONSE |
|----|---------------------------------------------------------------------------------------|----------|
| 1. | Is the product visually inspected? Visual inspection completed for this batch 4500-RM | YES      |
| 2. | Is the size of the product inspected?                                                 | YES      |

10 Apr 25 04:04 PM

3. Is the color of the product inspected?

YES