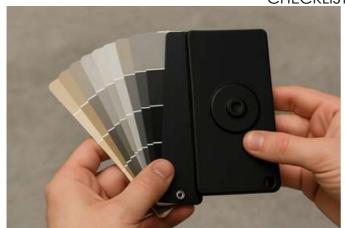

#### 10 Apr 25 03:52 PM

|    | Colour in line with the Bt black teal shade specified                                                  |     |
|----|--------------------------------------------------------------------------------------------------------|-----|
| 4. | Is the weight of the product inspected?<br>Recorded weight 105.3g, within tolerated range              | YES |
| 5. | Are the materials of the product inspected?  No access to the raw materials data sheet for this batch. | NO  |
| 6. | Is the operation of the product inspected? Fits as expected, the ring is functional and adaptive       | YES |
| 7  | Is the nackaging of the product inspected?                                                             | YES |