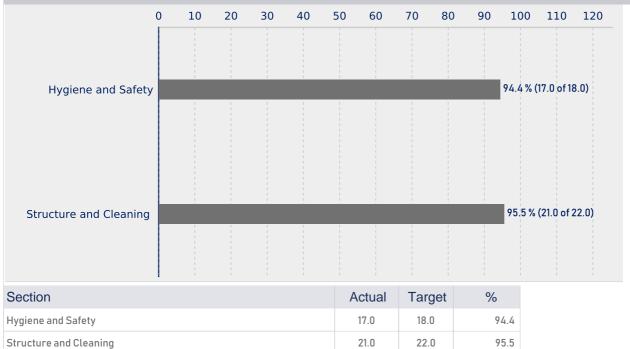

### SCORE BY SECTION

### HYGIENE AND SAFETY

| Q# | QUESTION                                                    | SCORE | RESPONSE | PREVI  | OUS    |        |        |  |
|----|-------------------------------------------------------------|-------|----------|--------|--------|--------|--------|--|
| 1  | All foods and raw ingredients purchased from the nominated  | (1/1) | YES      | 15.Apr | 11.Apr | 29.Mar | 21.Mar |  |
|    | suppliers.                                                  |       |          | Yes    | Yes    | Yes    | Yes    |  |
| 2  | All deliveries inspected and monitored at time of delivery. | (1/1) | YES      | 15.Apr | 11.Apr | 29.Mar | 21.Mar |  |
|    |                                                             |       |          | Yes    | Yes    | Yes    | No     |  |
| 3  | All goods labeled and stored appropriately.                 | (1/1) | YES      | 15.Apr | 11.Apr | 29.Mar | 21.Mar |  |
|    |                                                             |       |          | Yes    | Yes    | Yes    | Yes    |  |

0%-74.99%:POOR | 75%-89.99%:FAIR | 90%-100%:PASS

Ref:2994192 : 28,April 2024 20:28:41 IST

(17/18) 94.4 %

#### STRUCTURE AND CLEANING

|                                                              |                                                                                                                                                                                  |                                                                                                                                                                                                          | •                                                                                                                                                                                                                          |                                                                                                                                                                                                                                                                                                                                        |                                                                                                                                                                                                                                                                                                                                |                                                                                                                                                                                                                                                                                                                                                                                                 |                                                                                                                                                                                                                                                                                                                                                                                                                                                                                                                                                |
|--------------------------------------------------------------|----------------------------------------------------------------------------------------------------------------------------------------------------------------------------------|----------------------------------------------------------------------------------------------------------------------------------------------------------------------------------------------------------|----------------------------------------------------------------------------------------------------------------------------------------------------------------------------------------------------------------------------|----------------------------------------------------------------------------------------------------------------------------------------------------------------------------------------------------------------------------------------------------------------------------------------------------------------------------------------|--------------------------------------------------------------------------------------------------------------------------------------------------------------------------------------------------------------------------------------------------------------------------------------------------------------------------------|-------------------------------------------------------------------------------------------------------------------------------------------------------------------------------------------------------------------------------------------------------------------------------------------------------------------------------------------------------------------------------------------------|------------------------------------------------------------------------------------------------------------------------------------------------------------------------------------------------------------------------------------------------------------------------------------------------------------------------------------------------------------------------------------------------------------------------------------------------------------------------------------------------------------------------------------------------|
| QUESTION                                                     | SCORE                                                                                                                                                                            | RESPONSE                                                                                                                                                                                                 | PREVI                                                                                                                                                                                                                      | OUS                                                                                                                                                                                                                                                                                                                                    |                                                                                                                                                                                                                                                                                                                                |                                                                                                                                                                                                                                                                                                                                                                                                 |                                                                                                                                                                                                                                                                                                                                                                                                                                                                                                                                                |
| Prep sinks and surfaces labelled with their intended use and | (1/1)                                                                                                                                                                            | YES                                                                                                                                                                                                      | 15.Apr                                                                                                                                                                                                                     | 11.Apr                                                                                                                                                                                                                                                                                                                                 | 29.Mar                                                                                                                                                                                                                                                                                                                         | 21.Mar                                                                                                                                                                                                                                                                                                                                                                                          |                                                                                                                                                                                                                                                                                                                                                                                                                                                                                                                                                |
| sanitised between uses.                                      |                                                                                                                                                                                  |                                                                                                                                                                                                          | Yes                                                                                                                                                                                                                        | Yes                                                                                                                                                                                                                                                                                                                                    | Yes                                                                                                                                                                                                                                                                                                                            | Yes                                                                                                                                                                                                                                                                                                                                                                                             |                                                                                                                                                                                                                                                                                                                                                                                                                                                                                                                                                |
| Regular cleaning schedules maintained and monitored.         | (1/1)                                                                                                                                                                            | YES                                                                                                                                                                                                      | 15.Apr                                                                                                                                                                                                                     | 11.Apr                                                                                                                                                                                                                                                                                                                                 | 29.Mar                                                                                                                                                                                                                                                                                                                         | 21.Mar                                                                                                                                                                                                                                                                                                                                                                                          |                                                                                                                                                                                                                                                                                                                                                                                                                                                                                                                                                |
|                                                              |                                                                                                                                                                                  |                                                                                                                                                                                                          | Yes                                                                                                                                                                                                                        | Yes                                                                                                                                                                                                                                                                                                                                    | No                                                                                                                                                                                                                                                                                                                             | No                                                                                                                                                                                                                                                                                                                                                                                              |                                                                                                                                                                                                                                                                                                                                                                                                                                                                                                                                                |
| Cleaning schedules up to date.                               | (1/1)                                                                                                                                                                            | YES                                                                                                                                                                                                      | 15.Apr                                                                                                                                                                                                                     | 11.Apr                                                                                                                                                                                                                                                                                                                                 | 29.Mar                                                                                                                                                                                                                                                                                                                         | 21.Mar                                                                                                                                                                                                                                                                                                                                                                                          |                                                                                                                                                                                                                                                                                                                                                                                                                                                                                                                                                |
|                                                              |                                                                                                                                                                                  |                                                                                                                                                                                                          | No                                                                                                                                                                                                                         | Yes                                                                                                                                                                                                                                                                                                                                    | No                                                                                                                                                                                                                                                                                                                             | Yes                                                                                                                                                                                                                                                                                                                                                                                             |                                                                                                                                                                                                                                                                                                                                                                                                                                                                                                                                                |
| Milk dispenser is clean top and under.                       | (1/1)                                                                                                                                                                            | YES                                                                                                                                                                                                      | 15.Apr                                                                                                                                                                                                                     | 11.Apr                                                                                                                                                                                                                                                                                                                                 | 29.Mar                                                                                                                                                                                                                                                                                                                         | 21.Mar                                                                                                                                                                                                                                                                                                                                                                                          |                                                                                                                                                                                                                                                                                                                                                                                                                                                                                                                                                |
|                                                              |                                                                                                                                                                                  |                                                                                                                                                                                                          | No                                                                                                                                                                                                                         | No                                                                                                                                                                                                                                                                                                                                     | No                                                                                                                                                                                                                                                                                                                             | Yes                                                                                                                                                                                                                                                                                                                                                                                             |                                                                                                                                                                                                                                                                                                                                                                                                                                                                                                                                                |
|                                                              | Prep sinks and surfaces labelled with their intended use and sanitised between uses.     Regular cleaning schedules maintained and monitored.     Cleaning schedules up to date. | Prep sinks and surfaces labelled with their intended use and sanitised between uses.   (1/1)     Regular cleaning schedules maintained and monitored.   (1/1)     Cleaning schedules up to date.   (1/1) | Prep sinks and surfaces labelled with their intended use and sanitised between uses.   (1/1)   YES     Regular cleaning schedules maintained and monitored.   (1/1)   YES     Cleaning schedules up to date.   (1/1)   YES | Prep sinks and surfaces labelled with their intended use and sanitised between uses.   (1/1)   YES   15.Apr Yes     Regular cleaning schedules maintained and monitored.   (1/1)   YES   15.Apr Yes     Cleaning schedules up to date.   (1/1)   YES   15.Apr Yes     Milk dispenser is clean top and under.   (1/1)   YES   15.Apr No | Prep sinks and surfaces labelled with their intended use and sanitised between uses. (1/1) YES 15.Apr 11.Apr   Regular cleaning schedules maintained and monitored. (1/1) YES 15.Apr 11.Apr   Cleaning schedules up to date. (1/1) YES 15.Apr 11.Apr   No Yes   Milk dispenser is clean top and under. (1/1) YES 15.Apr 11.Apr | Prep sinks and surfaces labelled with their intended use and sanitised between uses.   (1/1)   YES   15.Apr   11.Apr   29.Mar     Regular cleaning schedules maintained and monitored.   (1/1)   YES   15.Apr   11.Apr   29.Mar     Cleaning schedules up to date.   (1/1)   YES   15.Apr   11.Apr   29.Mar     Milk dispenser is clean top and under.   (1/1)   YES   15.Apr   11.Apr   29.Mar | Prep sinks and surfaces labelled with their intended use and sanitised between uses.   (1/1)   YES   15.Apr   11.Apr   29.Mar   21.Mar     Regular cleaning schedules maintained and monitored.   (1/1)   YES   15.Apr   11.Apr   29.Mar   21.Mar     Regular cleaning schedules maintained and monitored.   (1/1)   YES   15.Apr   11.Apr   29.Mar   21.Mar     Cleaning schedules up to date.   (1/1)   YES   15.Apr   11.Apr   29.Mar   21.Mar     Milk dispenser is clean top and under.   (1/1)   YES   15.Apr   11.Apr   29.Mar   21.Mar |

0%-74.99%:POOR | 75%-89.99%:FAIR | 90%-100%:PASS

Page 3 of 5

Ref:2994192:28,April 2024 20:28:41 IST

(21/22) 95.5 %