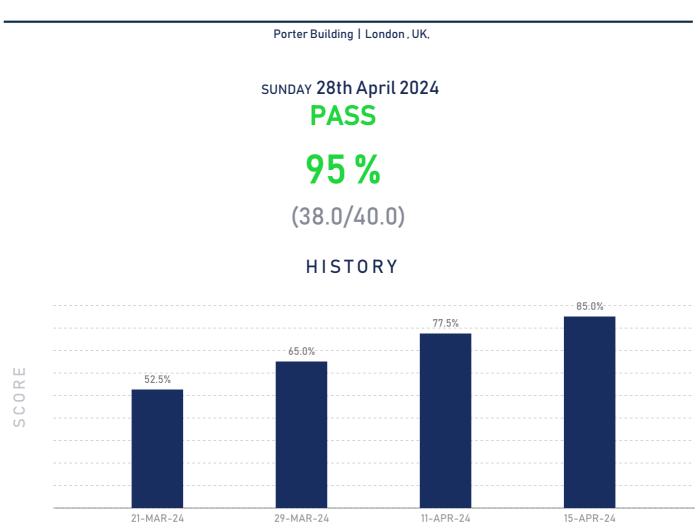

#### SUMMARY

The store is making progress compared to previous visits.

**Plan of Action** 

1. Inform the inventory manager to check and replace expired stock 3 times a week.

2. Schedule the maintenance team to replace the broken tile.

### SCORE BY SECTION

28 Apr 24 08:07 PM

0%-74.99%:POOR | 75%-89.99%:FAIR | 90%-100%:PASS

Ref:2994192 : 28,April 2024 20:28:41 IST

(17/18) 94.4 %