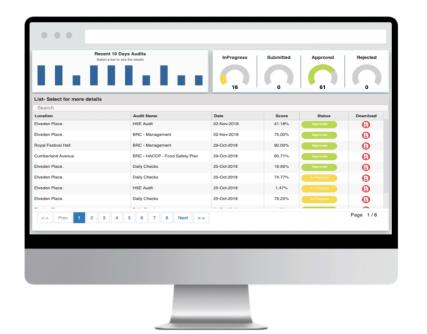

# Dashboards for real-time visibility & actionable insights

Beyond collecting data, it's about using it to understand the full story

#### **Unprecedented insights**

Dynamic dashboards allow you to analyze results over time, by location or team. Spot trends, compare performance, quickly drill down into the details.

#### Leverage the collected data

What are the top 3 recurring issues across your business? Which locations or teams perform the best? Are standards improving?